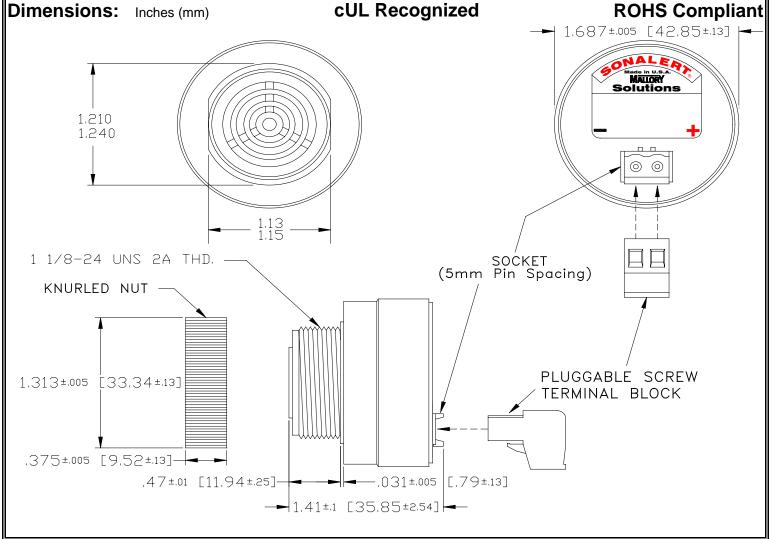

## MALLORY Mallory Sonalert Products, Inc. Part #: Revision: **Sales Outline Drawing**

SCE120LA3CM1B

| Sound Level Category  | Loud                                                                                       |
|-----------------------|--------------------------------------------------------------------------------------------|
| Mode of Operation     | Chime @ Once per 3 Seconds                                                                 |
| Voltage Rating        | 48 to 120 VAC                                                                              |
| Frequency             | 2900 ± 500 Hz                                                                              |
| Loudness @ 2 FT       | 85 to 95 dB(A) Typ.                                                                        |
| Current Draw          | 40mA MAX                                                                                   |
| Housing Material      | 6/6 Nylon, Color: Black                                                                    |
| Storage Temperature   | -40° to +85° C                                                                             |
| Operating Temperature | -40° to +85° C                                                                             |
| Panel Mounting        | Recommended hole size is 1.25"(31.75mm). Thread front will fit standard 30mm(1.181") hole. |
| Knurled Nut           | Used to attach part to panel. The max recommended torque is 10 in-lbs.                     |
| Weight (Typical)      | 1.6 oz (45g)                                                                               |
| NEMA 3R,4X, & 12      | Approved with use of ACC03.                                                                |
| cUL Recognition       | Supply voltage shall employ Transient Voltage Surge Suppression.                           |
| Options               | Please contact factory.                                                                    |
|                       |                                                                                            |