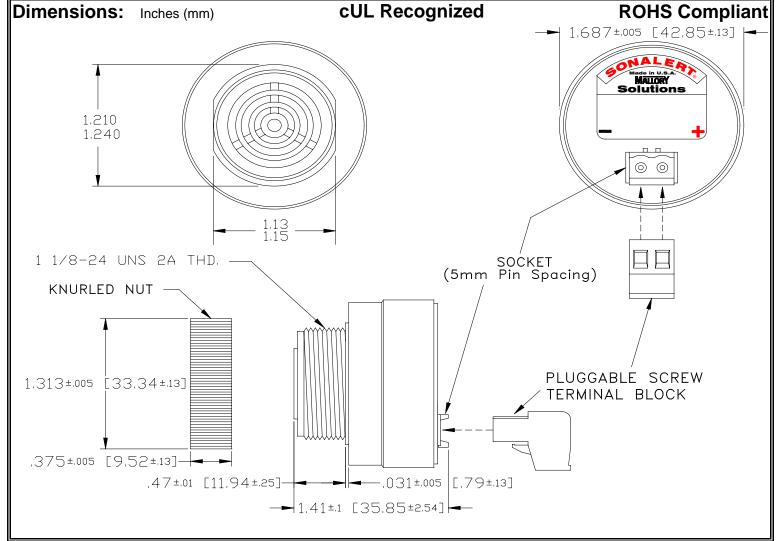

## MALLORY Mallory Sonalert Products,Inc. | Part #: SCE

Part #: SCE048MA3SU2B

Specifications:

| Sound Level Category  | Medium                                                                                     |
|-----------------------|--------------------------------------------------------------------------------------------|
| Mode of Operation     | Fast Speed Up @ 0.5 -8 PPS in 30 Seconds                                                   |
| Voltage Rating        | 28 to 48 VAC                                                                               |
| Frequency             | 2900 ± 500 Hz                                                                              |
| Loudness @ 2 FT       | 75 to 85 dB(A) Typ.                                                                        |
| Current Draw          | 40mA MAX                                                                                   |
| Housing Material      | 6/6 Nylon, Color: Black                                                                    |
| Storage Temperature   | -40° to +85° C                                                                             |
| Operating Temperature | -40° to +85° C                                                                             |
| Panel Mounting        | Recommended hole size is 1.25"(31.75mm). Thread front will fit standard 30mm(1.181") hole. |
| Knurled Nut           | Used to attach part to panel. The max recommended torque is 10 in-lbs.                     |
| Weight (Typical)      | 1.6 oz (45g)                                                                               |
| NEMA 3R,4X, & 12      | Approved with use of ACC03.                                                                |
| cUL Recognition       | Supply voltage shall employ Transient Voltage Surge Suppression.                           |
| Options               | Please contact factory.                                                                    |
|                       |                                                                                            |