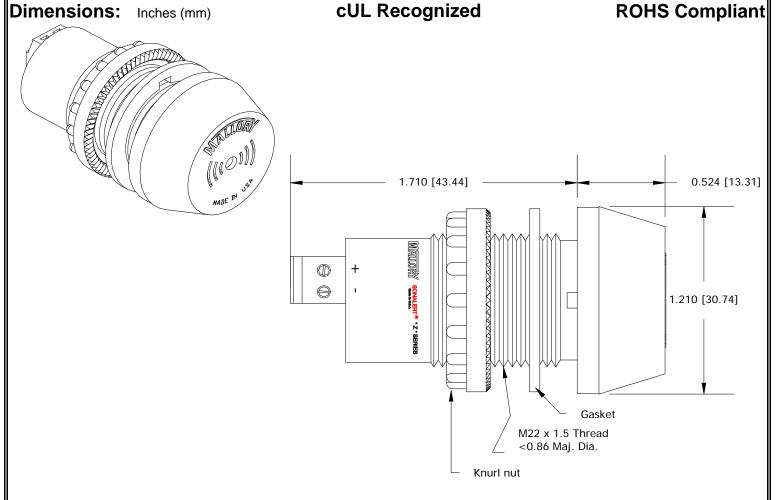

## MALLORY Mallory Sonalert Products, Inc. Part #: **Sales Outline Drawing** Revision:

ZA028MDSR8

Specifications:

| Medium                                                                        |
|-------------------------------------------------------------------------------|
| Siren Sweep 2.8 - 3.4 kHz @ 5 Sweeps per Sec.                                 |
| 16 to 28 VDC                                                                  |
| 3300 ± 500 Hz                                                                 |
| 75 to 85 dB(A) Typ.                                                           |
| 40mA MAX                                                                      |
| 6/6 Nylon, Color: Black                                                       |
| -40° to +80° C                                                                |
| -30° to +65° C                                                                |
| Recommended hole size is 22.5 mm. Thread front will fit standard 22.5mm hole. |
| Used to attach part to panel. The max recommended torque is 10 in-lbs.        |
| 28 g                                                                          |
| Approved with use of included gasket.                                         |
| Please contact factory.                                                       |
|                                                                               |