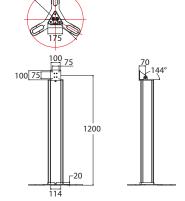

# **UTC-TO1-STANDE**

## Triangle shape floor stand

- Organized cable management
- VESA 75/100 mm
- Height: 120 cm
- Easily tilt for best viewing comfort
- Dimension: Ø660 mm
- Weight: 10 kg
- For UTC-315/318/320/515/520