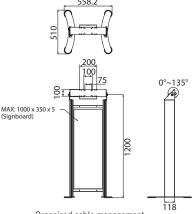

# Floor Stand

| PN                     | UTC-T01-STANDE              | UTC-H01-STANDE              |
|------------------------|-----------------------------|-----------------------------|
| Description            | Triangle shape floor stand  | H-shape floor stand         |
| VESA Mounting Patterns | 75 x 75 mm;<br>100 x 100 mm | 75 x 75 mm;<br>100 x 100 mm |
| Height                 | 120 cm                      | 120 cm                      |
| Dimension              | Ø660 mm                     | 558 x 510 mm                |
| Weight                 | 10 kg                       | 10 kg                       |

# **UTC-HO1-STANDE**

H-shape floor stand

- Organized cable management
- VESA 75/100 mm
- Height: 120 cm
- Easily tilt for best viewing comfort
- Dimension: Ø660 mm
- Weight: 10 kg
- Acrylics signboard is excluded
- For UTC-315/318/320/515/520