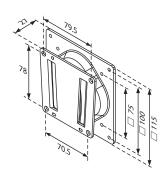

#### **UTC-WALL-MOUNT1E**

#### **VESA 75/100 mm**

- Firmly fix to a solid wall
- Weight capacity up to 14 kg
- Material: Steel
- Tilt: 180° up and down

- Rotation: 270° for portrait or landscape viewing
- Lift: 130.5 mm
- For UTC-315/318/320/515/520