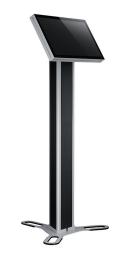

# **UTC-TO1-STANDE**

## Triangle shape floor stand

- Organized cable management
- VESA 75/100 mm
- Height: 120 cm
- Easily tilt for best viewing comfort
- Dimension: Ø660 mm
- Weight: 10 kg
- For UTC-315/318/320/515/520