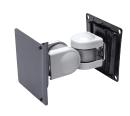

#### **UTC-WALL-MOUNT1E**

#### **VESA 75/100 mm**

- Firmly fix to a solid wall
- Weight capacity up to 14 kg
- Material: Steel
- Tilt: 180° up and down

- Rotation: 270° for portrait or landscape viewing
- Lift: 130.5 mm
- For UTC-315/318/320/515/520