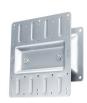

#### **UTC-WALL-MOUNT2E**

#### **VESA 100/200 mm**

- Flush fit without movement
- Weight capacity up to 35 kg
- Material: Steel

- Sits: 42.5 mm from the wall
- For UTC-318/320/520/532