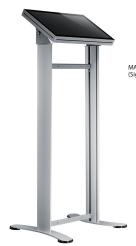

# **UTC-TO1-STANDE**

## Triangle shape floor stand

- Organized cable management
- VESA 75/100 mm
- Height: 120 cm
- Easily tilt for best viewing comfort
- Dimension: Ø660 mm
- Weight: 10 kg
- For UTC-315/318/320/515/520