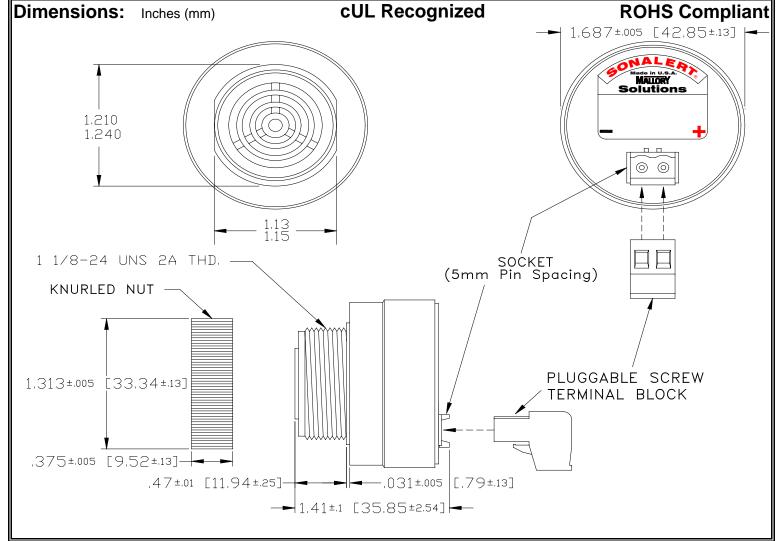

## MALLORY Mallory Sonalert Products,Inc. | Part #: SCE | Sales Outline Drawing | Revision:

Part #: SCE048MD3SU2B

Specifications:

| Sound Level Category  | Medium                                                                                     |
|-----------------------|--------------------------------------------------------------------------------------------|
| Mode of Operation     | Fast Speed Up @ 0.5 -8 PPS in 30 Seconds                                                   |
| Voltage Rating        | 28 to 48 VDC                                                                               |
| Frequency             | 2900 ± 500 Hz                                                                              |
| Loudness @ 2 FT       | 75 to 85 dB(A) Typ.                                                                        |
| Current Draw          | 40mA MAX                                                                                   |
| Housing Material      | 6/6 Nylon, Color: Black                                                                    |
| Storage Temperature   | -40° to +85° C                                                                             |
| Operating Temperature | -40° to +85° C                                                                             |
| Panel Mounting        | Recommended hole size is 1.25"(31.75mm). Thread front will fit standard 30mm(1.181") hole. |
| Knurled Nut           | Used to attach part to panel. The max recommended torque is 10 in-lbs.                     |
| Weight (Typical)      | 1.6 oz (45g)                                                                               |
| NEMA 3R,4X, & 12      | Approved with use of ACC03.                                                                |
| cUL Recognition       | Supply voltage shall employ Transient Voltage Surge Suppression.                           |
| Options               | Please contact factory.                                                                    |
|                       |                                                                                            |