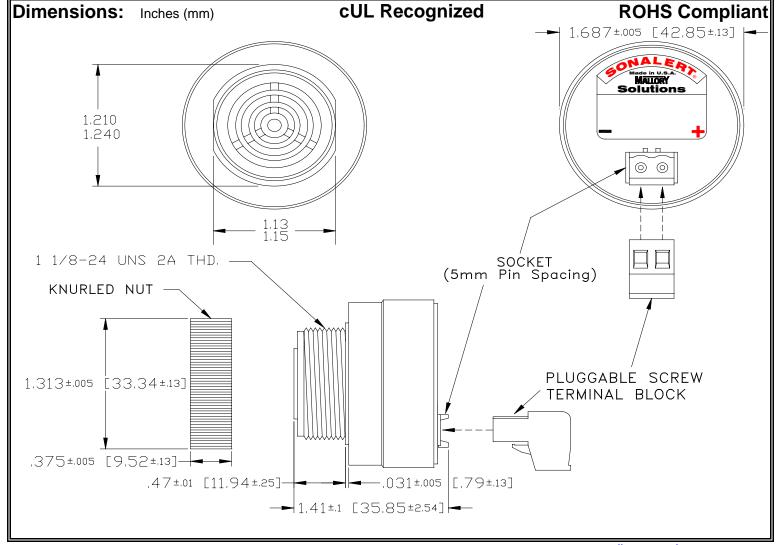

## MALLORY Mallory Sonalert Products,Inc. | Part #: SCE048SD2SP1B | Sales Outline Drawing | Revision: A

Specifications:

| Sound Level Category  | Soft                                                                                       |
|-----------------------|--------------------------------------------------------------------------------------------|
| Mode of Operation     | Slow Pulse @ 1 PPS                                                                         |
| Voltage Rating        | 28 to 48 VDC                                                                               |
| Frequency             | 2000 ± 500 Hz                                                                              |
| Loudness @ 2 FT       | 65 to 75 dB(A) Typ.                                                                        |
| Current Draw          | 40mA MAX                                                                                   |
| Housing Material      | 6/6 Nylon, Color: Black                                                                    |
| Storage Temperature   | -40° to +85° C                                                                             |
| Operating Temperature | -40° to +85° C                                                                             |
| Panel Mounting        | Recommended hole size is 1.25"(31.75mm). Thread front will fit standard 30mm(1.181") hole. |
| Knurled Nut           | Used to attach part to panel. The max recommended torque is 10 in-lbs.                     |
| Weight (Typical)      | 1.6 oz (45g)                                                                               |
| NEMA 3R,4X, & 12      | Approved with use of ACC03.                                                                |
| cUL Recognition       | Supply voltage shall employ Transient Voltage Surge Suppression.                           |
| Options               | Please contact factory.                                                                    |
|                       |                                                                                            |