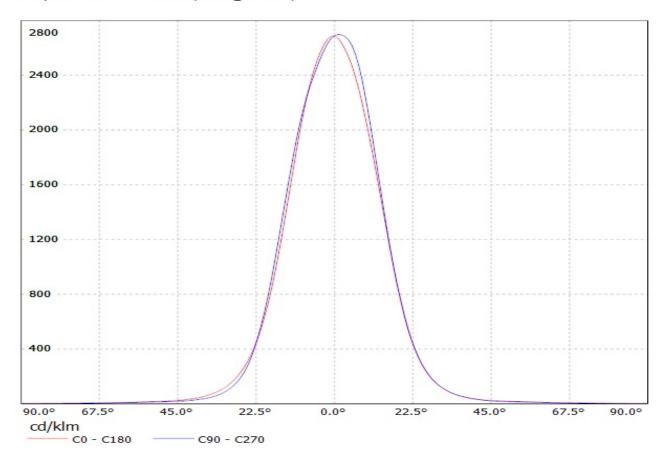

## **OPTICAL PROPERTIES**

Viewing Light Effi-

LED Angle Beam ciency cd/lm Connector

XB-D 29 deg Medium 82 % 2.700 -

Luminaire: LEDIL OY CP12672\_TINA2-M (XB-D) Efficiency=82% Lamps: 1 x Cree XB-D white (97Im @ 250mA)

Luminaire: LEDIL OY CP12672\_TINA2-M (XB-D) Efficiency=82% Lamps: 1 x Cree XB-D white (97Im @ 250mA)

| NOTE: The typical diverged tolerance. The typical tot is half of the peak value. | gence will be change<br>al divergence is the f | d by different color, oull angle measured w | chip size and chip position<br>here the luminous intensity | 1 |
|----------------------------------------------------------------------------------|------------------------------------------------|---------------------------------------------|------------------------------------------------------------|---|
|                                                                                  |                                                |                                             |                                                            |   |
|                                                                                  |                                                |                                             |                                                            |   |
|                                                                                  |                                                |                                             |                                                            |   |
|                                                                                  |                                                |                                             |                                                            |   |
|                                                                                  |                                                |                                             |                                                            |   |
|                                                                                  |                                                |                                             |                                                            |   |
|                                                                                  |                                                |                                             |                                                            |   |