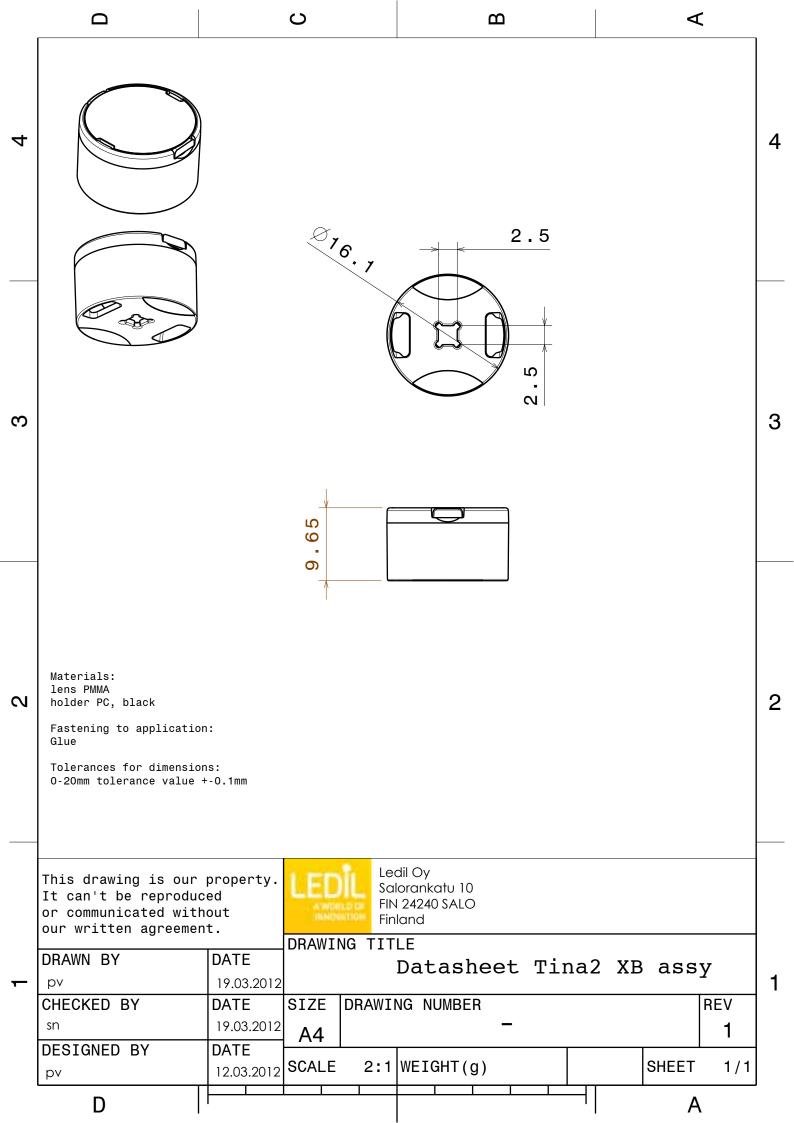

## **DETAILS**

Product Number CP12672\_TINA2-M

Family Tina
Type Assembly
Color black
Diameter 16,1 mm
Height 9,65 mm
Style round
Optic Material PMMA

**Holder Material** 

Fastening glue

**Status** production ready