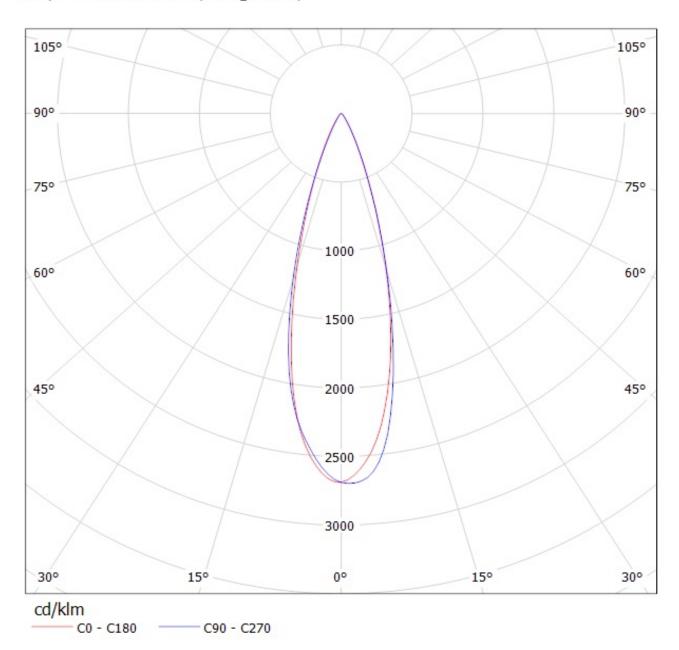

## **OPTICAL PROPERTIES**

Viewing Light Effi-

LED Angle Beam ciency cd/lm Connector

XB-D 29 deg Medium 82 % 2.700 -

Luminaire: LEDIL OY CP12672\_TINA2-M (XB-D) Efficiency=82% Lamps: 1 x Cree XB-D white (97Im @ 250mA)

Luminaire: LEDIL OY CP12672\_TINA2-M (XB-D) Efficiency=82% Lamps: 1 x Cree XB-D white (97Im @ 250mA)

| NOTE: The typical diverged tolerance. The typical tot is half of the peak value. | gence will be change<br>al divergence is the f | d by different color, oull angle measured w | chip size and chip position<br>here the luminous intensity | 1 |
|----------------------------------------------------------------------------------|------------------------------------------------|---------------------------------------------|------------------------------------------------------------|---|
|                                                                                  |                                                |                                             |                                                            |   |
|                                                                                  |                                                |                                             |                                                            |   |
|                                                                                  |                                                |                                             |                                                            |   |
|                                                                                  |                                                |                                             |                                                            |   |
|                                                                                  |                                                |                                             |                                                            |   |
|                                                                                  |                                                |                                             |                                                            |   |
|                                                                                  |                                                |                                             |                                                            |   |